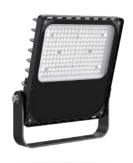

# **SLIMLINE FLOOD RANGE**

# **LED Floodlights**









### 50W Floodlight PLFL50W

50W, 7500lm, 247x255x57mm

#### 100W Floodlight PLFL100W

100W, 15000lm, 301x284x64mm

## 150W Floodlight PLFL150W

150W, 22500lm, 343x318x65mm

# 200W Floodlight

PLFL200W 200W, 30000lm, 398x368x69mm

## PRODUCT FEATURES

- 5 Year replacement warranty
- Aluminium construction with tempered glass - exceptional impact resistance
- Shadow free security and spot lighting for indoor/outdoor use
- High lumen output 150lm/W
- 120° Beam angle
- IP66 Rated / IK08 rating









#### TECHNICAL SPECIFICATIONS

| LIFESPAN       | 76,000 hours  |
|----------------|---------------|
| INPUT VOLTAGE  | AC220-240V    |
| BEAM ANGLE     | 120°          |
| OPERATING TEMP | -30°~+40°C    |
| CERTIFICATIONS | RoHS, SAA, CE |
| IP RATING      | IP66          |
| FREQUENCY