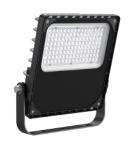

# **SLIMLINE FLOOD RANGE**

# **LED Floodlights**









### 50W Floodlight PLFL50W

50W, 7500lm, 247x255x57mm

#### 100W Floodlight PLFL100W

100W, 15000lm, 301x284x64mm

## 150W Floodlight PLFL150W

150W, 22500lm, 343x318x65mm

# 200W Floodlight

PLFL200W 200W, 30000lm, 398x368x69mm

## PRODUCT FEATURES

- 5 Year replacement warranty
- Aluminium construction with tempered glass - exceptional impact resistance
- Shadow free security and spot lighting for indoor/outdoor use
- High lumen output 150lm/W
- 120° Beam angle
- IP66 Rated / IK08 rating









#### TECHNICAL SPECIFICATIONS

| LIFESPAN       | 76,000 hours  |
|----------------|---------------|
| INPUT VOLTAGE  | AC220-240V    |
| BEAM ANGLE     | 120°          |
| OPERATING TEMP | -30°~+40°C    |
| CERTIFICATIONS | RoHS, SAA, CE |
| IP RATING      | IP66          |
| FREQUENCY