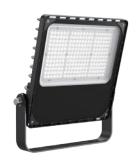

# **SLIMLINE FLOOD RANGE**

# **LED Floodlights**









### 50W Floodlight PLFL50W

50W, 7500lm, 247x255x57mm

#### 100W Floodlight PLFL100W

100W, 15000lm, 301x284x64mm

## 150W Floodlight PLFL150W

150W, 22500lm, 343x318x65mm

# 200W Floodlight

PLFL200W 200W, 30000lm, 398x368x69mm

## PRODUCT FEATURES

- 5 Year replacement warranty
- Aluminium construction with tempered glass - exceptional impact resistance
- Shadow free security and spot lighting for indoor/outdoor use
- High lumen output 150lm/W
- 120° Beam angle
- IP66 Rated / IK08 rating









#### TECHNICAL SPECIFICATIONS

| LIFESPAN       | 76,000 hours  |
|----------------|---------------|
| INPUT VOLTAGE  | AC220-240V    |
| BEAM ANGLE     | 120°          |
| OPERATING TEMP | -30°~+40°C    |
| CERTIFICATIONS | RoHS, SAA, CE |
| IP RATING      | IP66          |
| FREQUENCY      |