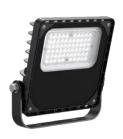

# **SLIMLINE FLOOD RANGE**

# **LED Floodlights**









### 50W Floodlight PLFL50W

50W, 7500lm, 247x255x57mm

#### 100W Floodlight PLFL100W

100W, 15000lm, 301x284x64mm

## 150W Floodlight PLFL150W

150W, 22500lm, 343x318x65mm

# 200W Floodlight

PLFL200W 200W, 30000lm, 398x368x69mm

## PRODUCT FEATURES

- 5 Year replacement warranty
- Aluminium construction with tempered glass - exceptional impact resistance
- Shadow free security and spot lighting for indoor/outdoor use
- High lumen output 150lm/W
- 120° Beam angle
- IP66 Rated / IK08 rating









#### TECHNICAL SPECIFICATIONS

| LIFESPAN       | 76,000 hours  |
|----------------|---------------|
| INPUT VOLTAGE  | AC220-240V    |
| BEAM ANGLE     | 120°          |
| OPERATING TEMP | -30°~+40°C    |
| CERTIFICATIONS | RoHS, SAA, CE |
| IP RATING      | IP66          |
| FREQUENCY