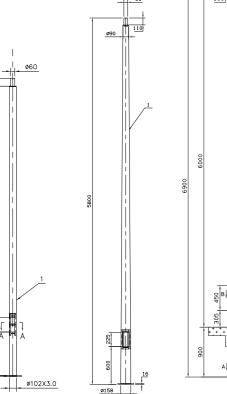

## FEATURES

16

4m Light Pole WP-Q100-4-S1

- Glavanised and powder coated options available
- Two foundation options along with direct buried poles
- Crossarms available from 300-3000mm
- We can supply poles for any project

### ALL POLES AND ACCESSORIES DISPLAYED **ARE STANDARD STOCKED ITEMS.**

ACCESSORIES

ff 600mm Crossarm WP-TSA-60-600

1200mm Crossarm WP-TSA-60-1200

6m Light Pole WP-X58-S1 6m Direct Buried Light Pole WP-X6-S1-DB900

8m Light Pole WP-X8-S1-2SEC

10m Light Pole WP-X10-S1