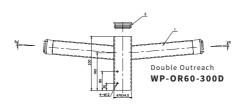

## FEATURES

16

4m Light Pole WP-Q100-4-S1

- Glavanised and powder coated options available
- Two foundation options along with direct buried poles
- Crossarms available from 300-3000mm
- We can supply poles for any project