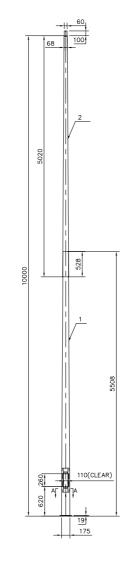

ngineering Team provides certified, custom solutions for poles and footings. With expertise in mechanical, structural, and civil engineering, as well as industrial design and steel fabrication, we deliver poles built for strength, durability, and compliance.





**Parks & City** Centres





**Container Yards** 

Playgrounds







Racecourses



Airports



**Parking Lots** 







**Aquatic Centres &** Velodromes

# PURE STRENGTH, PURE PERFORMANCE.

# **OUR PRODUCTS**

## FEATURES

16

4m Light Pole WP-Q100-4-S1

- Glavanised and powder coated options available
- Two foundation options along with direct buried poles
- Crossarms available from 300-3000mm
- We can supply poles for any project

### ALL POLES AND ACCESSORIES DISPLAYED **ARE STANDARD STOCKED ITEMS.**



ACCESSORIES











ff 600mm Crossarm WP-TSA-60-600



1200mm Crossarm WP-TSA-60-1200





6m Light Pole WP-X58-S1 6m Direct Buried Light Pole WP-X6-S1-DB900

8m Light Pole WP-X8-S1-2SEC

10m Light Pole WP-X10-S1



# PURE

### LIGHTING



 $\boxtimes$ 

+61 754 150 459



pureinnovate.com.au

sales@pureinnovate.com.au