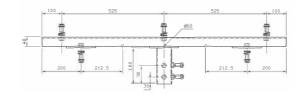

### ALL POLES AND ACCESSORIES DISPLAYED **ARE STANDARD STOCKED ITEMS.**

ACCESSORIES

ff 600mm Crossarm WP-TSA-60-600

1200mm Crossarm WP-TSA-60-1200

6m Light Pole WP-X58-S1 6m Direct Buried Light Pole WP-X6-S1-DB900