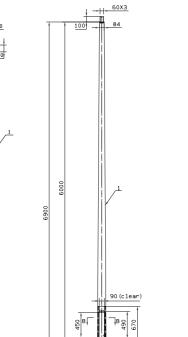

### ALL POLES AND ACCESSORIES DISPLAYED **ARE STANDARD STOCKED ITEMS.**

ACCESSORIES

ff 600mm Crossarm WP-TSA-60-600

1200mm Crossarm WP-TSA-60-1200

6m Light Pole WP-X58-S1 6m Direct Buried Light Pole WP-X6-S1-DB900