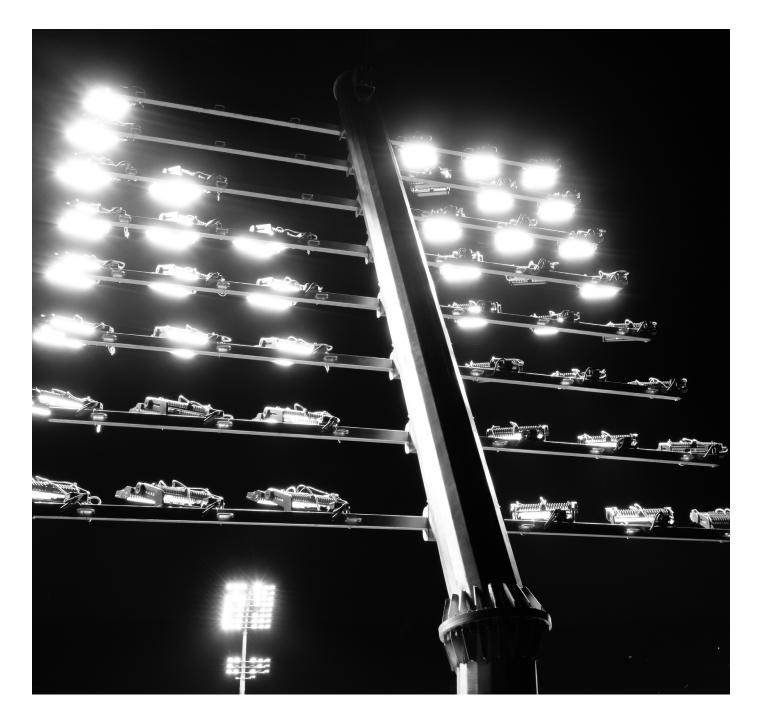

# PURE STRENGTH, PURE PERFORMANCE.

# **OUR PRODUCTS**

## FEATURES

16

4m Light Pole WP-Q100-4-S1

- Glavanised and powder coated options available
- Two foundation options along with direct buried poles
- Crossarms available from 300-3000mm
- We can supply poles for any project