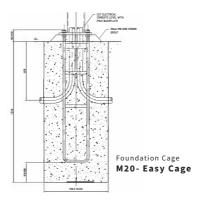

### ENGINEERING

Our in-house Engineering Team provides certified, custom solutions for poles and footings. With expertise in mechanical, structural, and civil engineering, as well as industrial design and steel fabrication, we deliver poles built for strength, durability, and compliance.